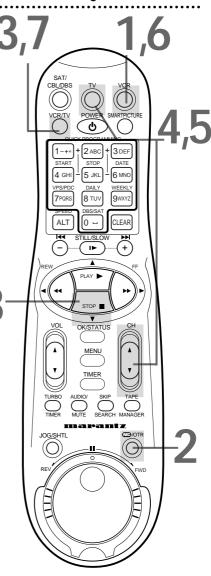

## 1

Press the VCR button, then press the POWER button.

# 2

Turn on the TV. Set it to channel 3 or 4, whichever channel the CH3/CH4 switch on the back of the VCR is set to (or your Cable Box/DBS output channel, if applicable). The menu shown below will appear.

## 3

Press the PLAY  $\blacktriangle$  or STOP  $\checkmark$  button to select the language of the on-screen displays and menus.

# 4

**Press the OK/STATUS button.** The menu shown below will appear.

| CABLE BOX CO                                                                                                                                                                                                                                                                                                                                                                                                                                                                                                                                                                                                                                                                                                                                                                                                                                                                                                                                                                                                                                                                                                                                                                                                                                                                                                                                                                                                                                                                                                                                                                                                                                                                                                                                                                                                                                                                                                                                                                                                                                                                                                        | ONTROLLER    |   |
|---------------------------------------------------------------------------------------------------------------------------------------------------------------------------------------------------------------------------------------------------------------------------------------------------------------------------------------------------------------------------------------------------------------------------------------------------------------------------------------------------------------------------------------------------------------------------------------------------------------------------------------------------------------------------------------------------------------------------------------------------------------------------------------------------------------------------------------------------------------------------------------------------------------------------------------------------------------------------------------------------------------------------------------------------------------------------------------------------------------------------------------------------------------------------------------------------------------------------------------------------------------------------------------------------------------------------------------------------------------------------------------------------------------------------------------------------------------------------------------------------------------------------------------------------------------------------------------------------------------------------------------------------------------------------------------------------------------------------------------------------------------------------------------------------------------------------------------------------------------------------------------------------------------------------------------------------------------------------------------------------------------------------------------------------------------------------------------------------------------------|--------------|---|
| ( OF                                                                                                                                                                                                                                                                                                                                                                                                                                                                                                                                                                                                                                                                                                                                                                                                                                                                                                                                                                                                                                                                                                                                                                                                                                                                                                                                                                                                                                                                                                                                                                                                                                                                                                                                                                                                                                                                                                                                                                                                                                                                                                                | FF           |   |
| → OFF                                                                                                                                                                                                                                                                                                                                                                                                                                                                                                                                                                                                                                                                                                                                                                                                                                                                                                                                                                                                                                                                                                                                                                                                                                                                                                                                                                                                                                                                                                                                                                                                                                                                                                                                                                                                                                                                                                                                                                                                                                                                                                               | CH.=CHANNEL  |   |
| ON CH. 2                                                                                                                                                                                                                                                                                                                                                                                                                                                                                                                                                                                                                                                                                                                                                                                                                                                                                                                                                                                                                                                                                                                                                                                                                                                                                                                                                                                                                                                                                                                                                                                                                                                                                                                                                                                                                                                                                                                                                                                                                                                                                                            | ON CH. 7     |   |
| ON CH. 3                                                                                                                                                                                                                                                                                                                                                                                                                                                                                                                                                                                                                                                                                                                                                                                                                                                                                                                                                                                                                                                                                                                                                                                                                                                                                                                                                                                                                                                                                                                                                                                                                                                                                                                                                                                                                                                                                                                                                                                                                                                                                                            | ON CH. 8     |   |
| ON CH. 4                                                                                                                                                                                                                                                                                                                                                                                                                                                                                                                                                                                                                                                                                                                                                                                                                                                                                                                                                                                                                                                                                                                                                                                                                                                                                                                                                                                                                                                                                                                                                                                                                                                                                                                                                                                                                                                                                                                                                                                                                                                                                                            | ON CH. 9     |   |
| ON CH. 5                                                                                                                                                                                                                                                                                                                                                                                                                                                                                                                                                                                                                                                                                                                                                                                                                                                                                                                                                                                                                                                                                                                                                                                                                                                                                                                                                                                                                                                                                                                                                                                                                                                                                                                                                                                                                                                                                                                                                                                                                                                                                                            | on a/v front |   |
| ON CH.6                                                                                                                                                                                                                                                                                                                                                                                                                                                                                                                                                                                                                                                                                                                                                                                                                                                                                                                                                                                                                                                                                                                                                                                                                                                                                                                                                                                                                                                                                                                                                                                                                                                                                                                                                                                                                                                                                                                                                                                                                                                                                                             | on a/v rear  |   |
| SELECT: A V                                                                                                                                                                                                                                                                                                                                                                                                                                                                                                                                                                                                                                                                                                                                                                                                                                                                                                                                                                                                                                                                                                                                                                                                                                                                                                                                                                                                                                                                                                                                                                                                                                                                                                                                                                                                                                                                                                                                                                                                                                                                                                         | CONFIRM:OK   | J |
| END:MENU                                                                                                                                                                                                                                                                                                                                                                                                                                                                                                                                                                                                                                                                                                                                                                                                                                                                                                                                                                                                                                                                                                                                                                                                                                                                                                                                                                                                                                                                                                                                                                                                                                                                                                                                                                                                                                                                                                                                                                                                                                                                                                            |              | Ϊ |
| \     \     \     \     \     \     \     \     \     \     \     \     \     \     \     \     \     \     \     \     \     \     \     \     \     \     \     \     \     \     \     \     \     \     \     \     \     \     \     \     \     \     \     \     \     \     \     \     \     \     \     \     \     \     \     \     \     \     \     \     \     \     \     \     \     \     \     \     \     \     \     \     \     \     \     \     \     \     \     \     \     \     \     \     \     \     \     \     \     \     \     \     \     \     \     \     \     \     \     \     \     \     \     \     \     \     \     \     \     \     \     \     \     \     \     \     \     \     \     \     \     \     \     \     \     \     \     \     \     \     \     \     \     \     \     \     \     \     \     \     \     \     \     \     \     \     \     \     \     \     \     \     \     \     \     \     \     \     \     \     \     \     \     \     \     \     \     \     \     \     \     \     \     \     \     \     \     \     \     \     \     \     \     \     \     \     \     \     \     \     \     \     \     \     \     \     \     \     \     \     \     \     \     \     \     \     \     \     \     \     \     \     \     \     \     \     \     \     \     \     \     \     \     \     \     \     \     \     \     \     \     \     \     \     \     \     \     \     \     \     \     \     \     \     \     \     \     \     \     \     \     \     \     \     \     \     \     \     \     \     \     \     \     \     \     \     \     \     \     \     \     \     \     \     \     \     \     \     \     \     \     \     \     \     \     \     \     \     \     \     \     \     \     \     \     \     \     \     \     \     \     \     \     \     \     \     \     \     \     \     \     \     \     \     \     \     \     \     \     \     \     \     \     \     \     \     \     \     \     \     \     \     \     \     \     \     \     \     \     \ |              | / |

## 6

Press the OK/STATUS button to begin automatic channel setup. AUTO CH. SET PROCEEDING PLEASE WAIT will appear on the screen. The VCR will memorize all of the channels you receive, so when you scan through channels using the CH(annel) ▲/▼ button, you'll only scan through channels that you receive.

#### Press the VCR button, then press the MENU button.

#### Press the PLAY ▲ or STOP ▼ button to select TUNER SET UP, then press the OK/STATUS button.

Press the FF ► button repeatedly so that ANT (if you have an antenna) or CABLE (if you have a cable connection) appears beside CABLE/ANTENNA.

#### Press the STOP ▼ button to select AUTO CH. PRO-GRAMMING, then press the OK/STATUS button. AUTO CH. SET PROCEEDING PLEASE WAIT and a scale that shows the progress of channel setup will appear on the screen. The VCR will memorize all the channels you receive.